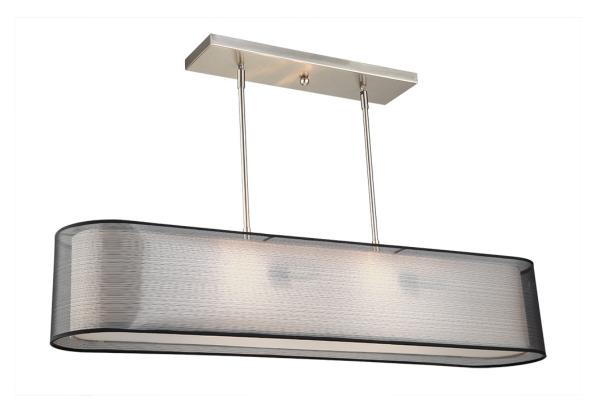

## MX 2076-07R40

- White Acrylic Lens - 90 Degree Slope Ceiling Swivel 2x12" & 2 x6" Threaded Rods 4.5" diameter Canopy with 90 degree slope Ceiling Swivel.

Œ

L:42" W:8" H:8" w/ 2×12" & 2×16" Rods Finish: Brushed Steel Shade: Black Fibril / White Linen Lamps: 4x60W (M) A19 